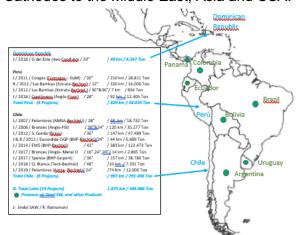

# **Historical**

Currently and after 14 years in the Latin American market, **Steel SW** has successfully delivered more than 1,670 km of large diameter pipes, equivalent to a supply of more than 350,000 tons, in 14 projects in Chile, Peru and the Dominican Republic.

His clients such as: *Ausenco, Brass, Bechtel, Fluor, PSI* in engineering company; *Saipem, Graña y Montero (Cumbra), Conduto,* in Construction and Assembly companies; *Anglo American, Teck, BHP, AMSA, Xstrata* as end customers or clients.

This translates into sales of approximately: US \$ 500 MM

Successful sales of Gold & Copper Cathodes to the Middle East, Asia and USA.